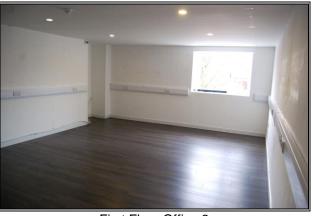

Office 1 3.35m x 6.8m (10'9 x 22'3).

Office 2 4.5m x 6.7m (14'7 x 21'9).

Both offices have UPVc double-glazed windows, dado trunking and spot

lights.

Kitchen 3.2m x 1.5m (10'4 x 4'9).

WC

**Second Floor** 

Office 6.7m x 6.2m plus 2.7m x 1.3m (21'9 x 20'3 plus 8'8 x 4'2).

Warehouse

Warehouse

Warehouse Storeroom

Office Entrance Corridor

First Floor Office 1

First Floor Office 2

First Floor Kitchen

Second Floor Office 1