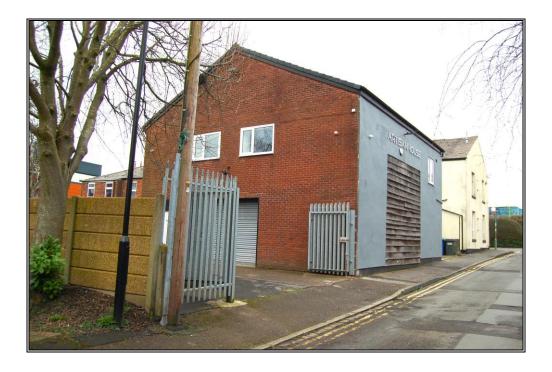

## 101 ANDERTON STREET CHORLEY PR7 2AY

Rent: £15,000 pa

- Ground floor warehouse 102 sq m (1,098 sq ft) GIA.
- Two first floor offices 52,8 sq m (568 sq ft) NIA.
- Second floor office 48.5 sq m (568 sq ft) NIA.
- Secure yard/cark park.

## **CHARTERED SURVEYORS**

PROPERTY CONSULTANTS, VALUERS & ESTATE AGENTS

**Description:** Situated on the outskirts of Chorley town centre the property has recently

been refurbished to a high standard providing a ground floor warehouse

with first and second floor offices.

**Location:** Proceeding along Market Street within Chorley town centre turning into

Anderton Street where the building is approximately 400m on the left hand side in between the junction with Victoria Street and Railway Street. It has

good access to the town centre and the A6.

**Accommodation: Ground Floor** 

(all sizes are approx) Warehouse 10.1m x 10.1m (33'2 x 33'2) with shutter access, storeroom

and WC.

**First Floor** 

Separately accessed from the front courtyard with stairwell and corridor to