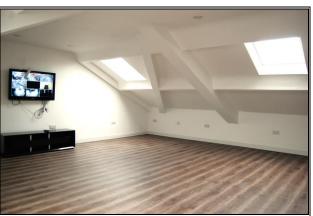

Office 1 3.35m x 6.8m (10'9 x 22'3).

Office 2 4.5m x 6.7m (14'7 x 21'9).

Both offices have UPVc double-glazed windows, dado trunking and spot

lights.

Kitchen 3.2m x 1.5m (10'4 x 4'9).

WC

**Second Floor** 

Office 6.7m x 6.2m plus 2.7m x 1.3m (21'9 x 20'3 plus 8'8 x 4'2).

Velux windows, spotlighting and laminate flooring.

WC

Outside: Forecourt secured by palisade fencing and gate with parking for five

vehicles approximately.

**Lease Terms:** 

Rent: £15,000 per annum with the first three months payable on completion and

Warehouse

Warehouse

Warehouse Storeroom

Office Entrance Corridor

First Floor Office 1

First Floor Office 2

First Floor Kitchen

Second Floor Office 1

Second Floor Office 2

Second Floor Bathroom

Front Yard

Rear Yard