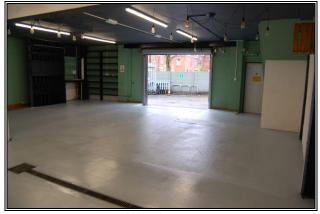

good access to the town centre and the A6.

**Accommodation: Ground Floor** 

(all sizes are approx) Warehouse 10.1m x 10.1m (33'2 x 33'2) with shutter access, storeroom

and WC.

**First Floor** 

Separately accessed from the front courtyard with stairwell and corridor to

Warehouse

Warehouse

Warehouse Storeroom

Office Entrance Corridor

First Floor Office 1

First Floor Office 2

First Floor Kitchen

Second Floor Office 1