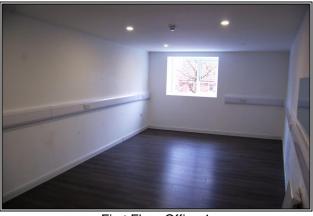

Office 1 3.35m x 6.8m (10'9 x 22'3).

Office 2 4.5m x 6.7m (14'7 x 21'9).

Both offices have UPVc double-glazed windows, dado trunking and spot

lights.

Kitchen 3.2m x 1.5m (10'4 x 4'9).

WC

**Second Floor** 

Office 6.7m x 6.2m plus 2.7m x 1.3m (21'9 x 20'3 plus 8'8 x 4'2).

Warehouse

Warehouse

Warehouse Storeroom

Office Entrance Corridor

First Floor Office 1

First Floor Office 2

First Floor Kitchen

Second Floor Office 1