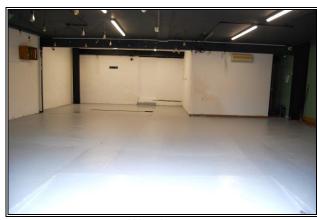

Office 1 3.35m x 6.8m (10'9 x 22'3).

Office 2 4.5m x 6.7m (14'7 x 21'9).

Both offices have UPVc double-glazed windows, dado trunking and spot

lights.

Kitchen 3.2m x 1.5m (10'4 x 4'9).

WC

**Second Floor** 

Office 6.7m x 6.2m plus 2.7m x 1.3m (21'9 x 20'3 plus 8'8 x 4'2).

Velux windows, spotlighting and laminate flooring.

WC

Outside: Forecourt secured by palisade fencing and gate with parking for five

vehicles approximately.

**Lease Terms:** 

Rent: £15,000 per annum with the first three months payable on completion and

Warehouse

Warehouse

Warehouse Storeroom

Office Entrance Corridor

First Floor Office 1

First Floor Office 2

First Floor Kitchen

Second Floor Office 1

Second Floor Office 2

Second Floor Bathroom

Front Yard

Rear Yard