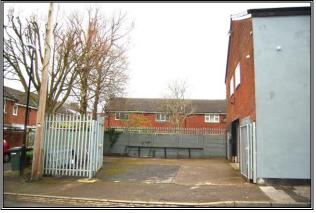

Velux windows, spotlighting and laminate flooring.

WC

Outside: Forecourt secured by palisade fencing and gate with parking for five

vehicles approximately.

**Lease Terms:** 

Rent: £15,000 per annum with the first three months payable on completion and

Second Floor Office 2

Second Floor Bathroom

Front Yard

Rear Yard