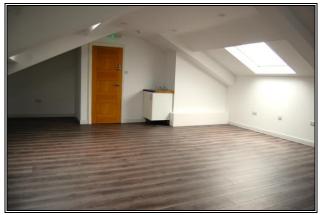

Office 1 3.35m x 6.8m (10'9 x 22'3).

Office 2 4.5m x 6.7m (14'7 x 21'9).

Both offices have UPVc double-glazed windows, dado trunking and spot

lights.

Kitchen 3.2m x 1.5m (10'4 x 4'9).

WC

**Second Floor** 

Office 6.7m x 6.2m plus 2.7m x 1.3m (21'9 x 20'3 plus 8'8 x 4'2).

Velux windows, spotlighting and laminate flooring.

WC

Outside: Forecourt secured by palisade fencing and gate with parking for five

vehicles approximately.

**Lease Terms:** 

Rent: £15,000 per annum with the first three months payable on completion and

Warehouse

Warehouse

Warehouse Storeroom

Office Entrance Corridor

First Floor Office 1

First Floor Office 2

First Floor Kitchen

Second Floor Office 1

Second Floor Office 2

Second Floor Bathroom

Front Yard

Rear Yard