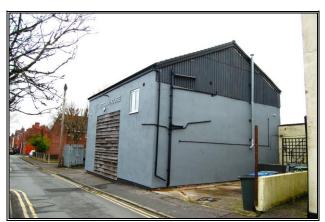

## 101 ANDERTON STREET CHORLEY PR7 2AY

Rent: £15,000 pa

- Ground floor warehouse 102 sq m (1,098 sq ft) GIA.
- Two first floor offices 52,8 sq m (568 sq ft) NIA.
- Second floor office 48.5 sq m (568 sq ft) NIA.
- Secure yard/cark park.

## **CHARTERED SURVEYORS**

PROPERTY CONSULTANTS, VALUERS & ESTATE AGENTS

**Description:** Situated on the outskirts of Chorley town centre the property has recently

been refurbished to a high standard providing a ground floor warehouse

with first and second floor offices.

**Location:** Proceeding along Market Street within Chorley town centre turning into

Anderton Street where the building is approximately 400m on the left hand side in between the junction with Victoria Street and Railway Street. It has

good access to the town centre and the A6.

**Accommodation: Ground Floor** 

(all sizes are approx) Warehouse 10.1m x 10.1m (33'2 x 33'2) with shutter access, storeroom

and WC.

**First Floor** 

Separately accessed from the front courtyard with stairwell and corridor to